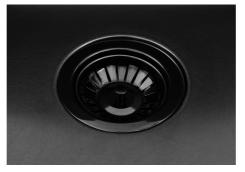

| Built-in hole             | View technical data sheet                                                                                                                                                                                                                                                                                                                      |
|---------------------------|------------------------------------------------------------------------------------------------------------------------------------------------------------------------------------------------------------------------------------------------------------------------------------------------------------------------------------------------|
| Drainer                   | No                                                                                                                                                                                                                                                                                                                                             |
| Width                     | 75 cm                                                                                                                                                                                                                                                                                                                                          |
| Bowl dimension            | 710 x 400 mm                                                                                                                                                                                                                                                                                                                                   |
| Number of bowls           | 1 bowl                                                                                                                                                                                                                                                                                                                                         |
| Waste fitting             | 3,5" drain                                                                                                                                                                                                                                                                                                                                     |
| FEATURES                  |                                                                                                                                                                                                                                                                                                                                                |
| Basket 3,5" waste fitting | The drain is equipped with a large 3.5" drain, with the practical basket cap that prevents the discharge of solid parts.                                                                                                                                                                                                                       |
| Gun Metal                 | The Gun Metal finish is obtained by treating steel with a physical process called PVD (Phisical Vacuum Deposition) which deposits particles of noble metals on the surface. The result is a unique and refined aesthetic effect, and an improvement of the mechanical properties of the steel which is more resistant to impact and scratches. |
| High thickness            | Imm thick steel. A significant thickness, which guarantees the maximum sturdiness and durability.                                                                                                                                                                                                                                              |
| Perimetral overflow       | The overflow is always a security on the Foster sinks that prevents the overflow of water in case of oversights. The perimeter drain solution improves aesthetics thanks to its square and essential shape.                                                                                                                                    |
| Small radius              | Bowls with squared shapes with a modern design and an increased capacity, for a minimal aesthetics connected with an extreme practicity.                                                                                                                                                                                                       |
| VINTAGE PVD               | The prestigious PVD finish combines with the care for detail of the Vintage finish, to create a combination of unique elegance.                                                                                                                                                                                                                |