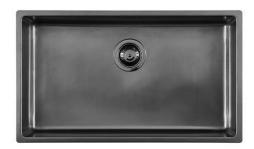

### UNIKA 710 VINTAGE GUN METAL

Kitchen Sinks

Code: N157 F86

UNIKA 710x400 À FLEUR VINTAGE GUNMETAL

### **DETAILS**

| Coloring               | Gun Metal                                                       |
|------------------------|-----------------------------------------------------------------|
| Edge/Installation Type | Flush-mount   Top-mount                                         |
| Finish                 | PVD                                                             |
| Material               | AISI 304 stainless steel                                        |
| Texture                | Vintage                                                         |
| Base                   | 80 cm                                                           |
| Dimensions             | 750 x 440 mm                                                    |
| Standard fittings      | Fixing hooks, gasket, drain, overflow and siphon, boxed packing |
| Mixer holes            | No standard holes                                               |