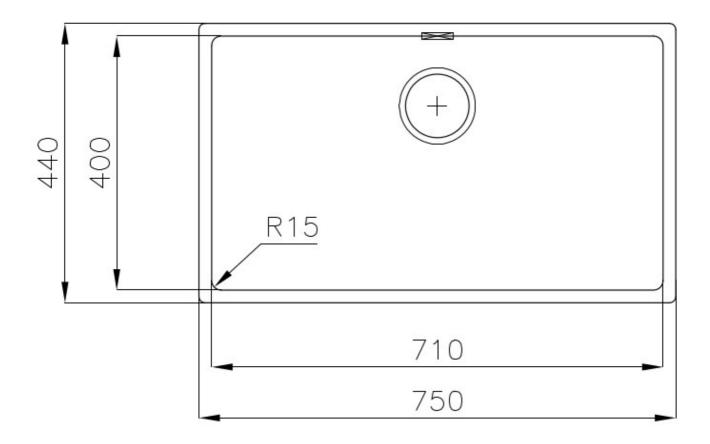

### **DETAILS**

| Coloring               | Gun Metal                                                       |
|------------------------|-----------------------------------------------------------------|
| Edge/Installation Type | Flush-mount   Top-mount                                         |
| Finish                 | PVD                                                             |
| Material               | AISI 304 stainless steel                                        |
| Texture                | Vintage                                                         |
| Base                   | 80 cm                                                           |
| Dimensions             | 750 x 440 mm                                                    |
| Standard fittings      | Fixing hooks, gasket, drain, overflow and siphon, boxed packing |
| Mixer holes            | No standard holes                                               |

| Built-in hole             | View technical data sheet                                                                                                                                                                                                                                                                                                                      |
|---------------------------|------------------------------------------------------------------------------------------------------------------------------------------------------------------------------------------------------------------------------------------------------------------------------------------------------------------------------------------------|
| Drainer                   | No                                                                                                                                                                                                                                                                                                                                             |
| Width                     | 75 cm                                                                                                                                                                                                                                                                                                                                          |
| Bowl dimension            | 710 x 400 mm                                                                                                                                                                                                                                                                                                                                   |
| Number of bowls           | 1 bowl                                                                                                                                                                                                                                                                                                                                         |
| Waste fitting             | 3,5" drain                                                                                                                                                                                                                                                                                                                                     |
| FEATURES                  |                                                                                                                                                                                                                                                                                                                                                |
| Basket 3,5" waste fitting | The drain is equipped with a large 3.5" drain, with the practical basket cap that prevents the discharge of solid parts.                                                                                                                                                                                                                       |
| Gun Metal                 | The Gun Metal finish is obtained by treating steel with a physical process called PVD (Phisical Vacuum Deposition) which deposits particles of noble metals on the surface. The result is a unique and refined aesthetic effect, and an improvement of the mechanical properties of the steel which is more resistant to impact and scratches. |
| High thickness            | Imm thick steel. A significant thickness, which guarantees the maximum sturdiness and durability.                                                                                                                                                                                                                                              |
| Perimetral overflow       | The overflow is always a security on the Foster sinks that prevents the overflow of water in case of oversights. The perimeter drain solution improves aesthetics thanks to its square and essential shape.                                                                                                                                    |
| Small radius              | Bowls with squared shapes with a modern design and an increased capacity, for a minimal aesthetics connected with an extreme practicity.                                                                                                                                                                                                       |
| VINTAGE PVD               | The prestigious PVD finish combines with the care for detail of the Vintage finish, to create a combination of unique elegance.                                                                                                                                                                                                                |