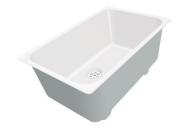

### UNIKA 710 VINTAGE GUN METAL

Kitchen Sinks

Code: N157 F86

UNIKA 710x400 À FLEUR VINTAGE GUNMETAL

### **DETAILS**

| Coloring               | Gun Metal                                                       |
|------------------------|-----------------------------------------------------------------|
| Edge/Installation Type | Flush-mount   Top-mount                                         |
| Finish                 | PVD                                                             |
| Material               | AISI 304 stainless steel                                        |
| Texture                | Vintage                                                         |
| Base                   | 80 cm                                                           |
| Dimensions             | 750 x 440 mm                                                    |
| Standard fittings      | Fixing hooks, gasket, drain, overflow and siphon, boxed packing |
| Mixer holes            | No standard holes                                               |

| Built-in hole             | View technical data sheet                                                                                                                                                                                                                                                                                                                      |
|---------------------------|------------------------------------------------------------------------------------------------------------------------------------------------------------------------------------------------------------------------------------------------------------------------------------------------------------------------------------------------|
| Drainer                   | No                                                                                                                                                                                                                                                                                                                                             |
| Width                     | 75 cm                                                                                                                                                                                                                                                                                                                                          |
| Bowl dimension            | 710 x 400 mm                                                                                                                                                                                                                                                                                                                                   |
| Number of bowls           | 1 bowl                                                                                                                                                                                                                                                                                                                                         |
| Waste fitting             | 3,5" drain                                                                                                                                                                                                                                                                                                                                     |
| FEATURES                  |                                                                                                                                                                                                                                                                                                                                                |
| Basket 3,5" waste fitting | The drain is equipped with a large 3.5" drain, with the practical basket cap that prevents the discharge of solid parts.                                                                                                                                                                                                                       |
| Gun Metal                 | The Gun Metal finish is obtained by treating steel with a physical process called PVD (Phisical Vacuum Deposition) which deposits particles of noble metals on the surface. The result is a unique and refined aesthetic effect, and an improvement of the mechanical properties of the steel which is more resistant to impact and scratches. |
| High thickness            | Imm thick steel. A significant thickness, which guarantees the maximum sturdiness and durability.                                                                                                                                                                                                                                              |
| Perimetral overflow       | The overflow is always a security on the Foster sinks that prevents the overflow of water in case of oversights. The perimeter drain solution improves aesthetics thanks to its square and essential shape.                                                                                                                                    |
| Small radius              | Bowls with squared shapes with a modern design and an increased capacity, for a minimal aesthetics connected with an extreme practicity.                                                                                                                                                                                                       |
| VINTAGE PVD               | The prestigious PVD finish combines with the care for detail of the Vintage finish, to create a combination of unique elegance.                                                                                                                                                                                                                |