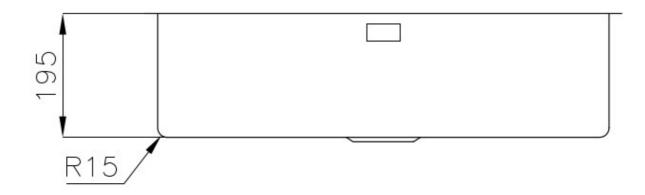

### **DETAILS**

| Coloring               | Gun Metal                                                       |
|------------------------|-----------------------------------------------------------------|
| Edge/Installation Type | Flush-mount   Top-mount                                         |
| Finish                 | PVD                                                             |
| Material               | AISI 304 stainless steel                                        |
| Texture                | Vintage                                                         |
| Base                   | 80 cm                                                           |
| Dimensions             | 750 x 440 mm                                                    |
| Standard fittings      | Fixing hooks, gasket, drain, overflow and siphon, boxed packing |
| Mixer holes            | No standard holes                                               |

| Built-in hole             | View technical data sheet                                                                                                                                                                                                                                                                                                                      |
|---------------------------|------------------------------------------------------------------------------------------------------------------------------------------------------------------------------------------------------------------------------------------------------------------------------------------------------------------------------------------------|
| Drainer                   | No                                                                                                                                                                                                                                                                                                                                             |
| Width                     | 75 cm                                                                                                                                                                                                                                                                                                                                          |
| Bowl dimension            | 710 x 400 mm                                                                                                                                                                                                                                                                                                                                   |
| Number of bowls           | 1 bowl                                                                                                                                                                                                                                                                                                                                         |
| Waste fitting             | 3,5" drain                                                                                                                                                                                                                                                                                                                                     |
| FEATURES                  |                                                                                                                                                                                                                                                                                                                                                |
| Basket 3,5" waste fitting | The drain is equipped with a large 3.5" drain, with the practical basket cap that prevents the discharge of solid parts.                                                                                                                                                                                                                       |
| Gun Metal                 | The Gun Metal finish is obtained by treating steel with a physical process called PVD (Phisical Vacuum Deposition) which deposits particles of noble metals on the surface. The result is a unique and refined aesthetic effect, and an improvement of the mechanical properties of the steel which is more resistant to impact and scratches. |
| High thickness            | Imm thick steel. A significant thickness, which guarantees the maximum sturdiness and durability.                                                                                                                                                                                                                                              |
| Perimetral overflow       | The overflow is always a security on the Foster sinks that prevents the overflow of water in case of oversights. The perimeter drain solution improves aesthetics thanks to its square and essential shape.                                                                                                                                    |
| Small radius              | Bowls with squared shapes with a modern design and an increased capacity, for a minimal aesthetics connected with an extreme practicity.                                                                                                                                                                                                       |
| VINTAGE PVD               | The prestigious PVD finish combines with the care for detail of the Vintage finish, to create a combination of unique elegance.                                                                                                                                                                                                                |

# Foster ==

Intaglio per il troppo-pieno Recess for housing the over-flow

● Built—in cut out for FTS — Foratura per installazione FTS