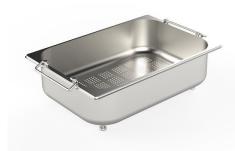

### **OPTIONAL ACCESSORIES**

**CUVETTE PERFOREE INOX** 

A154 F00
\* only in combination with the accessory
A644 F04

**CUVETTE PLASTIQUE BLANCHE** 

A153 A00

#### **CUVETTE INOX PERFOREE**

A151 F00 \* only in combination with the accessory A644 A01