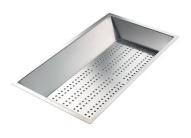

### UNIKA 710 VINTAGE GUN METAL

Kitchen Sinks

Code: N157 F86

UNIKA 710x400 À FLEUR VINTAGE GUNMETAL

### **DETAILS**

| Coloring               | Gun Metal                                                       |
|------------------------|-----------------------------------------------------------------|
| Edge/Installation Type | Flush-mount   Top-mount                                         |
| Finish                 | PVD                                                             |
| Material               | AISI 304 stainless steel                                        |
| Texture                | Vintage                                                         |
| Base                   | 80 cm                                                           |
| Dimensions             | 750 x 440 mm                                                    |
| Standard fittings      | Fixing hooks, gasket, drain, overflow and siphon, boxed packing |
| Mixer holes            | No standard holes                                               |

| Built-in hole             | View technical data sheet                                                                                                                                                                                                                                                                                                                      |
|---------------------------|------------------------------------------------------------------------------------------------------------------------------------------------------------------------------------------------------------------------------------------------------------------------------------------------------------------------------------------------|
| Drainer                   | No                                                                                                                                                                                                                                                                                                                                             |
| Width                     | 75 cm                                                                                                                                                                                                                                                                                                                                          |
| Bowl dimension            | 710 x 400 mm                                                                                                                                                                                                                                                                                                                                   |
| Number of bowls           | 1 bowl                                                                                                                                                                                                                                                                                                                                         |
| Waste fitting             | 3,5" drain                                                                                                                                                                                                                                                                                                                                     |
| FEATURES                  |                                                                                                                                                                                                                                                                                                                                                |
| Basket 3,5" waste fitting | The drain is equipped with a large 3.5" drain, with the practical basket cap that prevents the discharge of solid parts.                                                                                                                                                                                                                       |
| Gun Metal                 | The Gun Metal finish is obtained by treating steel with a physical process called PVD (Phisical Vacuum Deposition) which deposits particles of noble metals on the surface. The result is a unique and refined aesthetic effect, and an improvement of the mechanical properties of the steel which is more resistant to impact and scratches. |
| High thickness            | Imm thick steel. A significant thickness, which guarantees the maximum sturdiness and durability.                                                                                                                                                                                                                                              |
| Perimetral overflow       | The overflow is always a security on the Foster sinks that prevents the overflow of water in case of oversights. The perimeter drain solution improves aesthetics thanks to its square and essential shape.                                                                                                                                    |
| Small radius              | Bowls with squared shapes with a modern design and an increased capacity, for a minimal aesthetics connected with an extreme practicity.                                                                                                                                                                                                       |
| VINTAGE PVD               | The prestigious PVD finish combines with the care for detail of the Vintage finish, to create a combination of unique elegance.                                                                                                                                                                                                                |